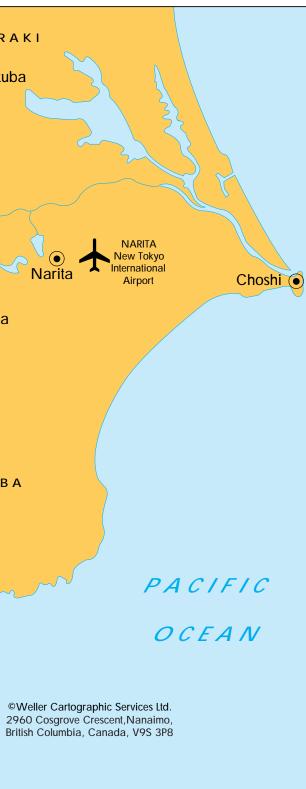

## Weller Cartographic Services Ltd.'s Tokyo Region

Mountain High Maps™Copyright © 1993 Digital Wisdom, Inc. additional painting by Weller Cartographic Services Ltd.

Other titles created by Weller Cartographic Services Ltd. are Mongolia, Beijing, Shanghai, Rio de Janeiro, Honduras, Nicaragua, El Salvador, Prince Edward Island and others for more information on Weller Cartographic Services Ltd. and our products visit our store on the World Wide Web at www.travel-media.com e-mail us at weller@axion.net or write or call us at 2960 Cosgrove Crescent, Nanaimo, British Columbia, Canada, V9S 3P8