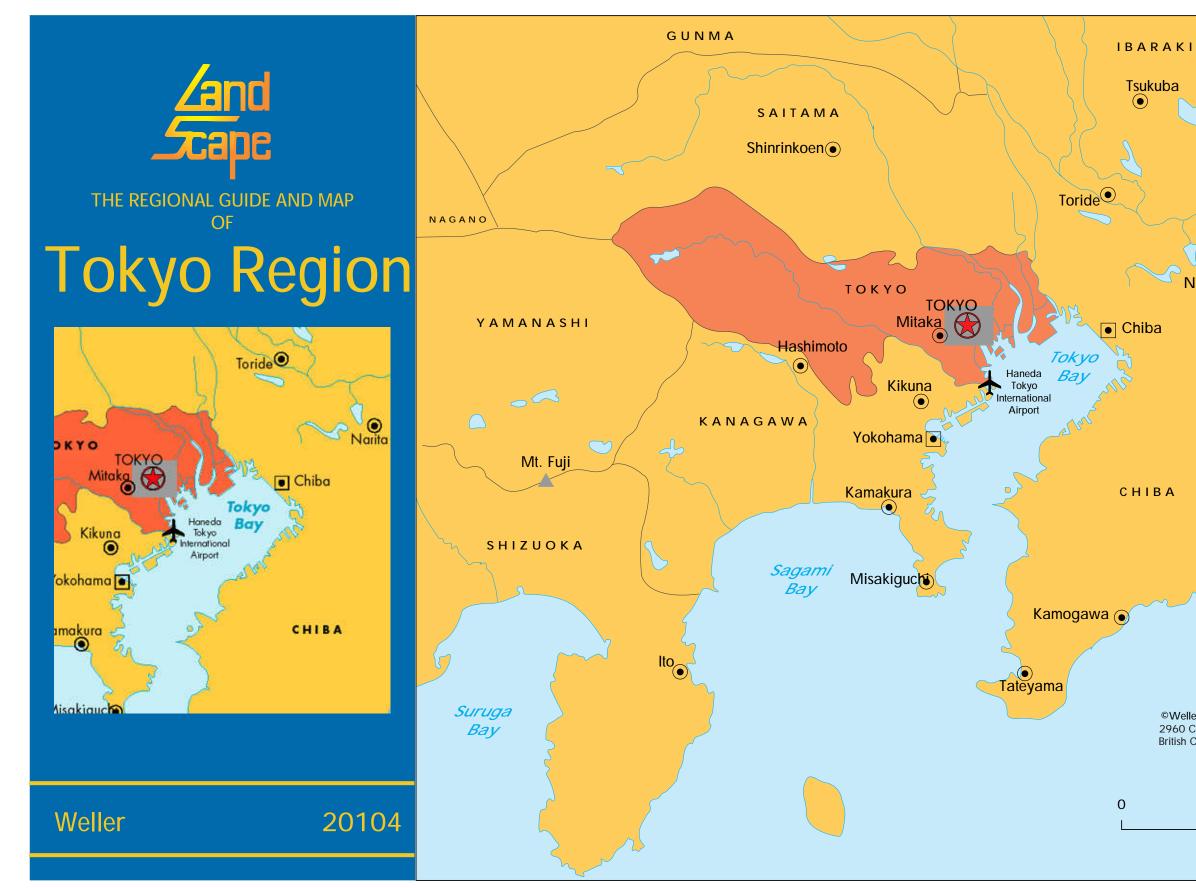

## Weller Cartographic Services Ltd.'s Tokyo Region

Mountain High Maps™Copyright © 1993 Digital Wisdom, Inc. additional painting by Weller Cartographic Services Ltd.

Other titles created by Weller Cartographic Services Ltd. are Mongolia, Beijing, Shanghai, Rio de Janeiro, Honduras, Nicaragua, El Salvador, Prince Edward Island and others for more information on Weller Cartographic Services Ltd. and our products visit our store on the World Wide Web at www.travel-media.com e-mail us at weller@axion.net or write or call us at 2960 Cosgrove Crescent, Nanaimo, British Columbia, Canada, V9S 3P8