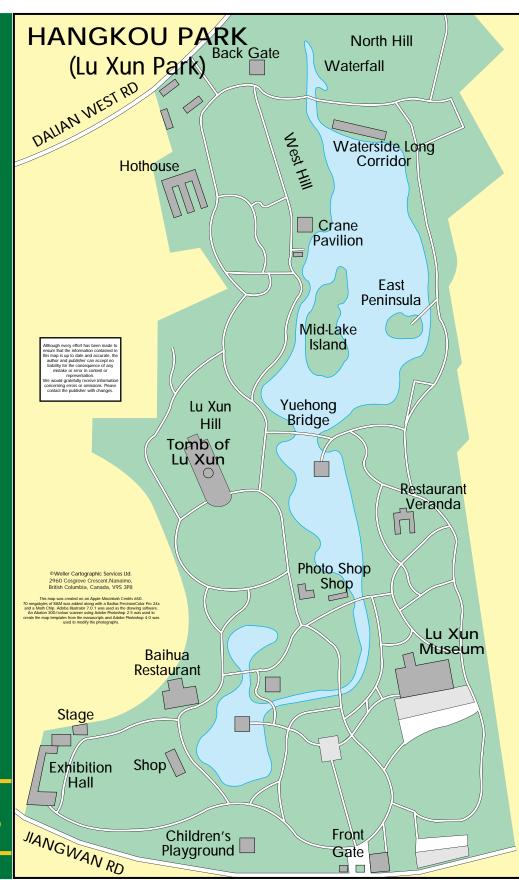

# Shanghai's Hangkou Park

Weller 08103

# weller cartographic services Ltd.'s Shanghai's Hangkou Park

Mountain High Maps™Copyright © 1993 Digital Wisdom, Inc additional painting by Weller Cartographic Services Ltd

Other Asian titles created by
Weller Cartographic Services Ltd. are
Mongolia, Tokyo,
Ulaan Baatar, The Forbidden City,
Beijing and others
for more information on
Weller Cartographic Services Ltd. and our
products visit our store on the World Wide Web at
www.mapmatrix.com
e-mail us at weller@axion.net
or write or call us at
2960 Cosgrove Crescent,
Nanaimo,
British Columbia, Canada,
V9S 3P8