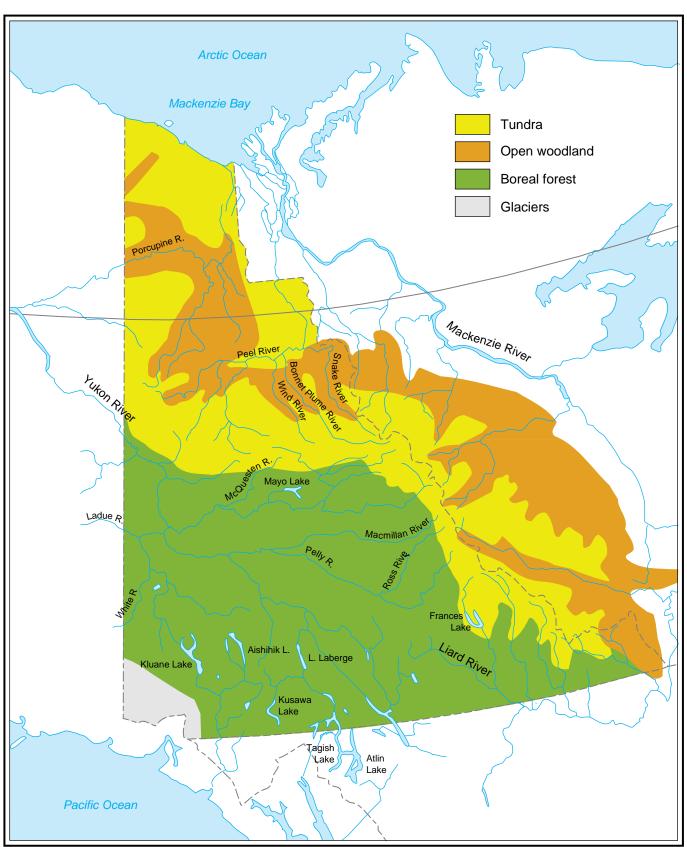

ion for these maps. We are asking for \$5.00 per map used but would be happy with any support.

Weller Cartographic is adding this page to all our map products. If you want this file without this request please return to our catalogue and use the html page to purchase the file for the amount requested.

click here to return to the html page

If you want a file that is print enabled return to the html page and purchase the file for the amount requested.

## click here to return to the html page

We can sell you Adobe Illustrator files as well, on a map by map basis please contact us for details.

## click here to reach weller@axion.net

If enough interest is generated by this request perhaps, I can get these maps back into print as many users have asked.

Thank you for your support, Angus



## THE YUKON'S VEGETATION

©Weller Cartographic Services Ltd.