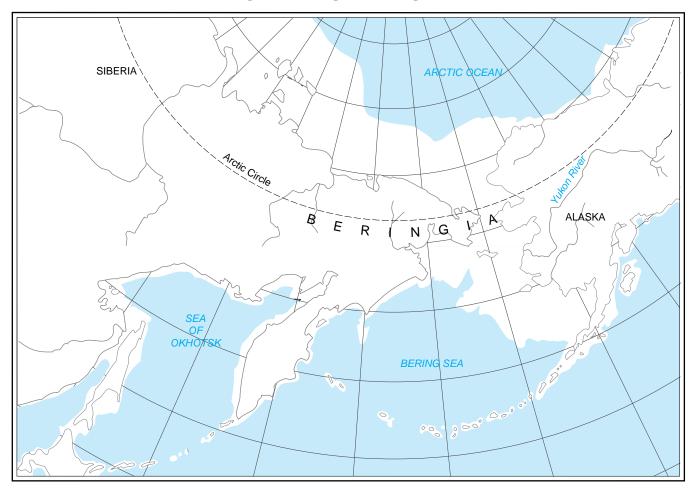

#### THE COASTLINE DURING THE HEIGHT OF THE LAST GLACIAL PERIOD CREATING BERINGIA

©Weller Cartographic Services Ltd.