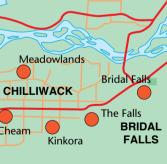

was added along with a Radius PrecisionColor Pro 24x and a Math Chip. Adobe Illustrator 7.1 was used as the drawing software. An Abaton 300/colour scanner using Adobe Photoshop 2.5 was used to create the map templates from the manuscripts and Adobe Photoshop 4.0 was used to modify the photographs.

PITCH AND PUTTS (NOT LISTED): Stanley Park, Vancouver Queen Elizabeth Park, Vancouver **Rupert Park, Vancouver** Kensington, Burnaby Central Park, Burnaby West Richmond, Richmond Riverside, Surrey Peace Portal, Surrey Greenside, Surrey Hackers Haven, Maple Ridge Pebble Beach, Chilliwack Murdo Fraser, North Vancouver Ambleside, West Vancouver

©Weller Cartographic Services Ltd. 2960 Cosgrove Crescent, Nanaimo, British Columbia, Canada, V9S 3P8 www.mapmatrix.com

> HARRISON HOTSPRINGS Oak Tree









U.S.A.

THE BRITISH COLUMBIA LOWER MAINLAND

BELLINGHAM

Raspberry Ridge

Shuksan

**Eighteen** Pastures

MISSION

Mission

MATSQUI

Valley

Evergreen NOOKSACK

EVERSON

Ledgeview

including Whistler & N.W. Washington

Chilliwack

Frasergler

ABBOTSFORD