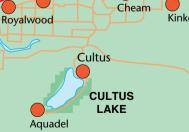

s added along with a Radius PrecisionColor Pro 24x and a Math Chip. Adobe Illustrator 7.1 was used as the drawing software. An Abaton 300/colour scanner using Adobe Photoshop 2.5 was used to create the map templates from the manuscripts and Adobe Photoshop 4.0 was used to modify the photographs.

PITCH AND PUTTS (NOT LISTED): Stanley Park, Vancouver Queen Elizabeth Park, Vancouver **Rupert Park, Vancouver** Kensington, Burnaby Central Park, Burnaby West Richmond, Richmond Riverside, Surrey Peace Portal, Surrey Greenside, Surrey Hackers Haven, Maple Ridge Pebble Beach, Chilliwack Murdo Fraser, North Vancouver Ambleside, West Vancouver

©Weller Cartographic Services Ltd. 2960 Cosgrove Crescent, Nanaimo, British Columbia, Canada, V9S 3P8 www.mapmatrix.com

> HARRISON HOTSPRINGS Oak Tree









U.S.A.

THE BRITISH COLUMBIA LOWER MAINLAND

BELLINGHAM

Raspberry Ridge

Shuksan

**Eighteen** Pastures

MISSION

Mission

MATSQUI

Valley

Evergreen NOOKSACK

EVERSON

Ledgeview

including Whistler & N.W. Washington

Chilliwack

Frasergler

ABBOTSFORD