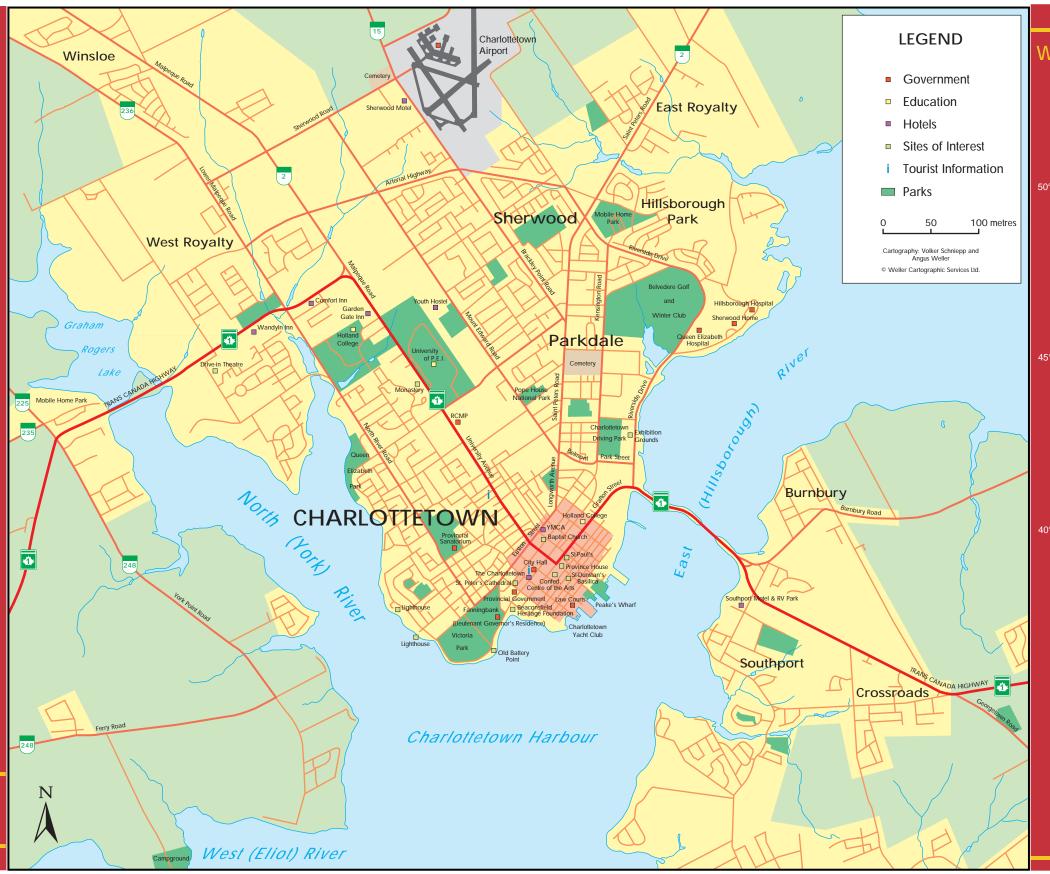

# Charlottetown

Weller 03102

## Charlottetown

Other titles created by Weller Cartographic Services Ltd. are Tokyo, Shanghai, Mongolia,

Beijing, Rio de Janeiro, Nicaragua, El Salvador, Honduras and others for more information on

Weller Cartographic Services Ltd. and our products visit our store on the World Wide Web at